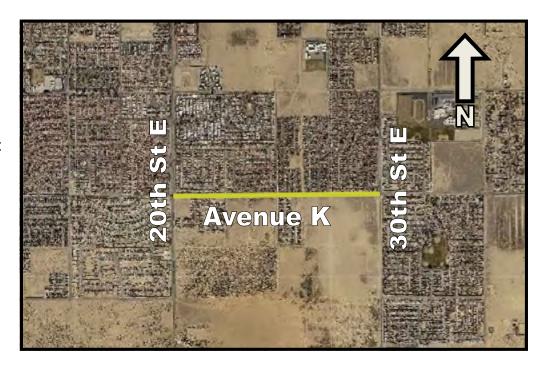

## Location:

City of Lancaster — Along Avenue K, between 20th Street East and 30th Street East.